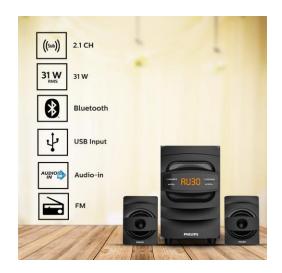

## **Product Highlights:**

- \* Powerful Sound Output With a total output of 31W RMS, this speaker system provides clear and dynamic sound, making it suitable for music, movies, and gaming.
- \* Versatile Connectivity Equipped with Bluetooth 4.2, you can wirelessly stream music from your smartphone, tablet, or computer. Additionally, it offers USB and AUX-in ports, allowing you to connect various devices such as MP3 players, PCs, TVs, and CD/DVD players.
- \* Sleek Design Featuring a modern black design, the speaker system complements any home or office décor. The wooden cabinet construction enhances acoustics, providing a rich and immersive sound experience..
- Warranty 1 year