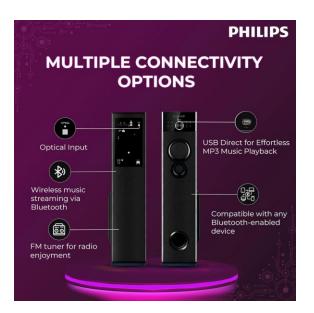

## **Product Highlights:**

- Immersive Sound Experience: The Philips Audio SPA9125 delivers powerful and immersive sound with its 2.0 channels and wireless subwoofer. Feel the rumble of explosions and enjoy deep, rich music that enhances your favorite movies, shows, and music.
- Karaoke Support: Immerse yourself in a more expansive and engaging audio experience with FM Tuner and Karaoke Support. This Tower speaker with wireless subwoofer, brings your entertainment to life with enhanced clarity and depth.
- Versatile Connectivity: Enjoy your favorite tunes with ease. Switch to Bluetooth mode to stream music from your smartphone or tablet, or play your music directly from a USB device. With multiple connectivity options including FM, AUX and USB, you can connect to any source effortlessly.
- Stylish and Elegant Matte Finish Design: The distinctive wooden Frame With Matte Finish design of the Philips Audio SPA9125 make it a statement piece in any home, while the slim design of the wireless subwoofer allows for easy concealment.
- Seamless Integration: The Philips Audio SPA9125 2.0CH 130W Multimedia tower speaker can be controlled using your TV remote, simplifying your audio setup and providing a seamless integration with your existing entertainment system. Enjoy hassle-free operation and elevate your audio experience.