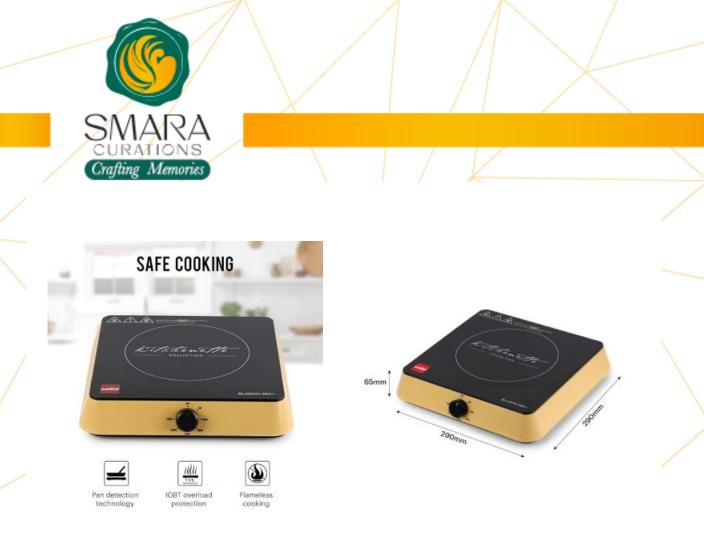

## Induction Stove CELLO Blazing 600+ - 1800 W

## Product Highlights:

- Knob Controls: Experience simplicity at its finest with the knob controls, making it easy for users of all skill levels to adjust temperature and time settings with precision and ease.
- A Grade Crystal Shiny Glass Plate: The A grade crystal shiny glass plate not only adds a touch of sophistication to your kitchen but also ensures durability and easy maintenance for long-lasting performance.
- 2-in-1 Knob: With the innovative 2-in-1 knob design, you can conveniently control both temperature and time settings, allowing for seamless cooking without the need for complicated adjustments.
- Elegant Design: The sleek and elegant design of the Cello Induction Cooker Blazing 600+ enhances the aesthetics of your kitchen, adding a pop of vibrant red color while complementing your existing décor.
- Compact, Portable, and Easy to Install: Whether you're cooking in your kitchen or on the go, this induction cooktop's compact and portable design makes it easy to install and move around, ensuring cooking convenience wherever you are.