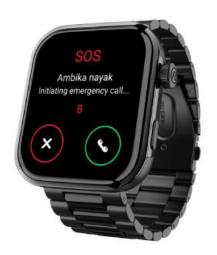

## Smart Watch NOISE ColorFit Pro 5 Elite - 1.85"

1.ColorFit Pro 5 is meant for only general wellness and fitness purposes and not for medical purposes.

2.ColorFit Pro 5 has an IP68 rating and is not suitable for diving or high-pressure water activities. Devices backed by an international standard rating of IP68 are deemed fit enough to withstand dust, dirt and sand, and are resistant to submersion up to a maximum depth of 1.5m underwater for up to thirty minutes. It can be used in the shower. However, do avoid sauna, hot water bath and ocean water as the moisture and salty water can damage the band. If the device or your hands are wet, they must be dried thoroughly prior to handling. 3.To get the best user experience of ColorFit Pro 5, sync it with the NoiseFit app after pairing it