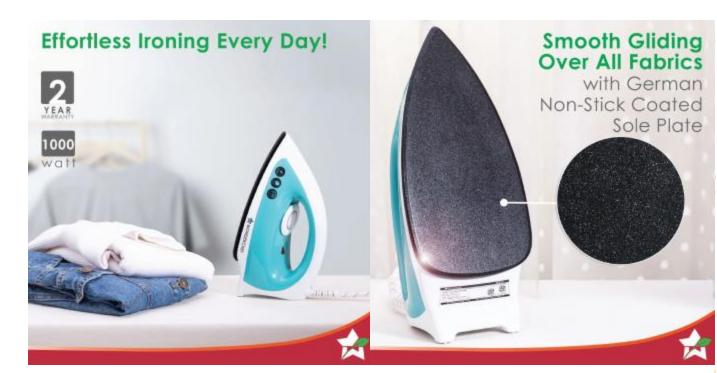

## **Product Highlights:**

Keep clothes, linen and upholstery perfectly pressed and crease-free with Wonderchef Cruze Dry Iron.

- \* Light and compact design for easy of use.
- \* Powerful 1000W element ensures quick heating.
- \* German non-stick coated sole plate facilitates smooth gliding over fabrics.
- \* Rotatory temperature control dial with thermostat allows smooth ironing on nylon, silk, wool, cotton, etc.
- \* Ergonomically designed with 360 degree swivel cord, high precision tip for narrow edges, and a button groove for easy ironing under buttons.
- \* PBT base and PP body make the iron 100% safe to use