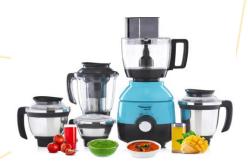

## **Mixer Grinder BUTTERFLY Cresta - 750 W**

Brand Butterfly

Material Plastic

Weight 6 kg 100 g

Country Of Origin India

Power 750 W

RPM 22,000 rpm

Voltage 240 V

Power Cord Length 1.3 Meter

Included Components 1 No. of Main Unit, 1 No. of Mixer Mate Jar with Lid, 1 No. of Big Jar with Lid, 1

No. of Medium Jar with Lid, 1 No. of Juicer Jar with Lid, 1 No. of Food Processor Bowl, 1 No. of Lid with Pushers, 1 No. of Gear Box, Five Blades, 1 No. of Atta Kneader, 1 No. of Whisk, 1 No. of Citrus Juicer, 1 No. of Vegetable Chopper, 1

No. of Blade Support Disk & Shaft

Number of Blades 3

Grinder Type Wet & Dry

Juicer Type Centrifugal Juicer

Number of Jars 5

Jar Type Chutney Jar, Dry Grinding Jar, Wet Grinding Jar, Juicer Jar

Speed Control 4

Dimensions 25.5D x 56.5W x 34.5H cm

Power Source Electric

Blade Material Stainless Steel

Color Turquoise Green