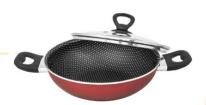

## Kadai with Lid TEFAL Simply Chef - 24 cm

| В  | rand                | Tefal                                                                                                                                               |
|----|---------------------|-----------------------------------------------------------------------------------------------------------------------------------------------------|
| M  | 1aterial            | Aluminium                                                                                                                                           |
| С  | Color               | Red Rio                                                                                                                                             |
| Μ  | 1odel               | Simply Chef                                                                                                                                         |
| Ρ  | ackaging            | 1 Pcs                                                                                                                                               |
| D  | Diameter            | 24 cm                                                                                                                                               |
| V  | Varranty            | 2 years                                                                                                                                             |
| F  | landle Type         | Ceramic                                                                                                                                             |
| Ir | nduction Compatible | Yes                                                                                                                                                 |
| C  | Coating             | Non - Stick                                                                                                                                         |
| Т  | hickness            | 3 mm                                                                                                                                                |
| S  | pecial Features     | Resist Plus coating delivers long<br>lasting glide, high-comfort<br>ergonomics and lightweight<br>design., Non slip silicon thumb, 2<br>way coating |
| v  | Veight              | 1.32 kg                                                                                                                                             |
| D  | Dimensions          | 36.5 x 32.5 x 32.5 cm                                                                                                                               |
| C  | Capacity            | 2.7 l                                                                                                                                               |
| Ţ  | ype                 | Kadhai with Glass Lid                                                                                                                               |