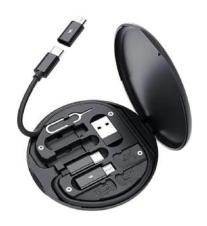

## Cable Accessory WHITE LABEL - 5-in-1

\* Convert at will Multiple interfaces random conversation, Meet the mutual conversation and charging transmission for Android/IOS devices, which can be used to solve the problem of carrying multiple data cables when going out

\* Durable Material The data cable is made of high toughness TPE material and the surface is thickened by 0.2MM,it can still be used normally after 10,000 binding tests

Brand White Lable

Color Black

Cable Type USB