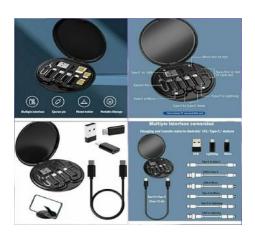

## Cable Accessory WHITE LABEL - 5-in-1

\* Convert at will Multiple interfaces random conversation, Meet the mutual conversation and charging transmission for Android/IOS devices, which can be used to solve the problem of carrying multiple data cables when going out

\* Durable Material The data cable is made of high toughness TPE material and the surface is thickened by 0.2MM,it can still be used normally after 10,000 binding tests

Brand White Lable

Color Black

Cable Type USB