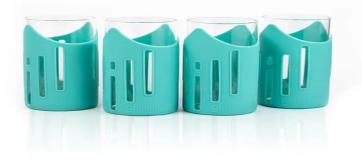

## Drinking Glass GLASAFE with Silicone Sleeve 350 ml - (Set of 4)

## **Product Highlights:**

\* Sleeve & Sip Super Duo: Silicone sleeve teams up with your glass, offering superhero protection against slips, drops, and clumsy moments.
\* Heatwave Hero: Borosilicate glass that stands tall against temperature extremes – your beverage's cool or warm companion, no matter the weather.

\* Leak-Proof Libation: Tight seal and a spill-resistant design, turning your glass into a leak-proof legend – say goodbye to unexpected drips.
\* Sip in Style: Your beverage, your rules – the silicone-sleeved drinking glass that matches your vibe, one sip at a time.

Color Available : Mellow Mist, Tranquil Teal, Soothing Slate